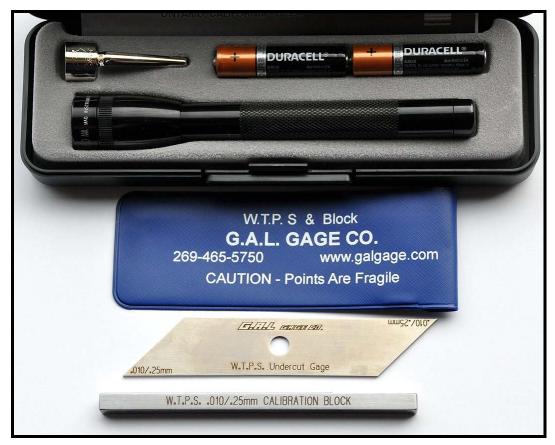

## W.T.P.S. Gauge w/Calibration Block

Measure Undercut 0.010 Deep

## Cat #7L

Undercut shall be no more than 0.010 in. (0.25 mm) deep when the weld is transverse to the primary stress in the part that is undercut.

From G.A.L. Gage Company, the W.T.P.S. Gauge is precision made from stainless steel all markings and dimensions are laser engraved for ease and clarity when reading.

Gauge set comes with a precision ground calibration block as shown above; each block has been surface ground to 0.0005 tolerance for exceptional accuracy.

Set also includes one Mini Maglite<sup>®</sup> AAA Flashlight (Lumens: 100) w/Pocket Clip, batteries and protective carry case.